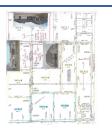

## ALL FIELDS DETAIL

| MLS #        | 20624           | LOT SIZE           | 10+ ACRES    | 2.0.2  |
|--------------|-----------------|--------------------|--------------|--------|
| Asking Price | \$35,000        | RESIDENCE          | NO           |        |
| Status       | Priced to Sell  | TYPE WATER         | PRIVATE      |        |
| Comment      |                 | SEWER              | PRIVATE      |        |
| Status       | ACTIVE          | GAS                | NO           |        |
| Class        | LAND            | ELECTRIC           | NO           |        |
| Туре         | RESIDENTIAL     | FLOOD ZONE         | NO           |        |
|              | ACRG            | VACANT             | YES          |        |
| Area         | OGALLALA        | AUCTION            | NO           | Grant  |
| Address      | Seewald Acres S | Marketing Comments | Tracts 2, 5, | Google |
|              | Highway 61      |                    | 6, 7 and 9   |        |
| City         | Ogallala        |                    | are sold.    |        |
| State        | NE              |                    |              |        |
| Zip          | 69153           |                    |              |        |
| Sale/Rent    | For Sale        |                    |              |        |
| IDX Include  | Y               |                    |              |        |

## REMARKS

**Remarks** There are 6 tracts of 10+acres and 1 tract with 20+acres. The 20 acres tract can be divided into 2- 10+ acres or bought for \$70,000.00 for the 20+ acres tract. They are located right off Hwy 61 South of Ogallala. Three homes are already built on 3 tracts. The land is a gentle rise to the west. You have to put in your own well and septic tank. A complete copy of the protective covenants is available in our office.